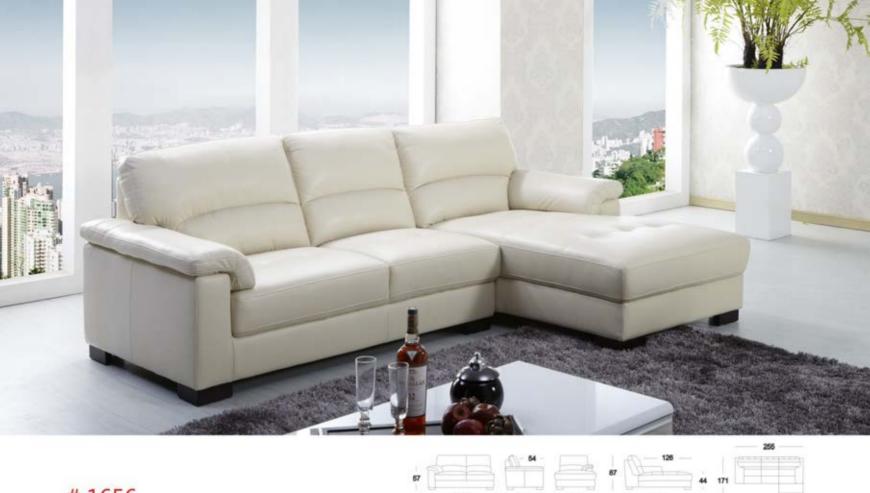

#### # 1656 **LEEDS**

這是一款現代沙發。整體風格簡潔大方。扶手的增加軟包結構,扶手軟包内側微微的傾斜使沙發顯得更加秀美,打破了普通沙發的呆板造型,增添一絲靈性。靠背的弧線分割設計增加了沙發的坐感,使腰部 得到舒適的依託。在整體造型風格上,這是一款更具現代,更顯簡潔的實用性沙發。

It is a modern sofa with the style of simplicity and generosity. Soft roll, inclining towards inside, is added on the armrest which breaks the stiffness of common sofa, manifesting the sofa elegance and adding its spirituality; the partition in arc of the backrest improves the sofa seating sense, and provides comfortable support for waist. It is a more modern, simpler and practical sofa as a whole.