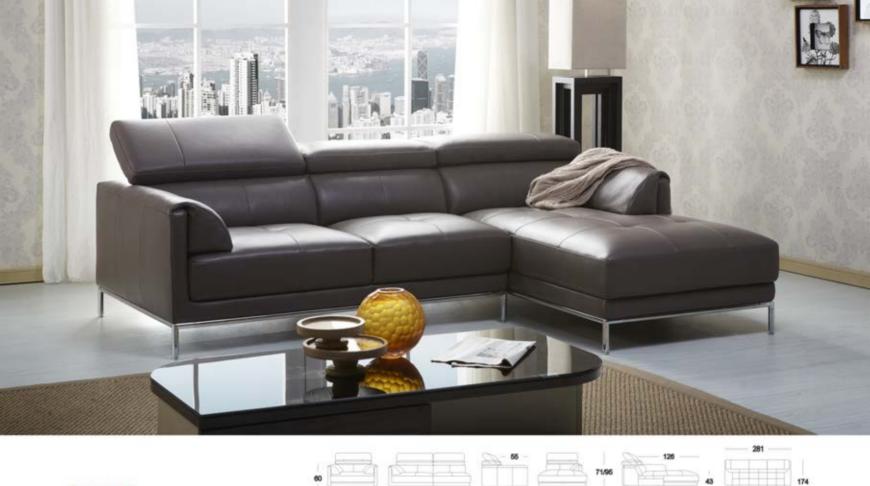

#### # 1733 **Y O Y O**

此款沙發整體的感覺參考了1703#的風格,但更貼近當地市場。沙發的尺寸大小符合主流市場要求,在保證沙發舒適度的前提下,將尺寸控制在合理的範圍內。坐墊柔軟蓬鬆,厚厚的坐墊層保證 舒適的坐感。鬆軟的扶手軟包一直延伸到坐墊底框,微微內斜的設計,使得扶手兼具了枕頭的作 用,讓小尺寸得三人位也具備"躺"的功能。靠背可以拆卸,解決了當地用戶房屋過道狹小,沙發 進出房間困難的問題。

The sofa style largely learns from that of sofa 1703#, but more localized with its size satisfying the local market demands. It is designed within the reasonable size with the premise of ensuring comfort; soft, thick and fluffy cushion makes seating cozy; watery armrest soft roll obliquing inside slightly, extends to the cushion bottom, acting the function of pillow and enabling the seat for three people in small size to enjoy the function of "lying"; the backrest can be taken down, ensuring the easy entering and exiting of the sofa from room whose aisle is narrow and small.