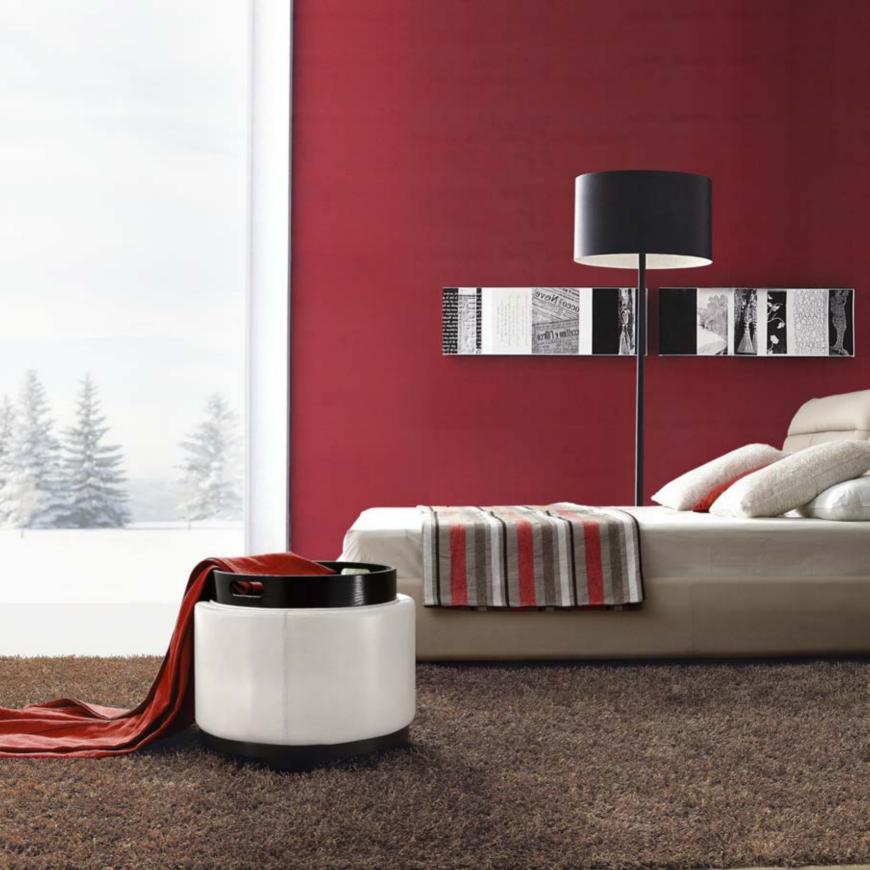

le of uprightness and simplicity. Thin double layers match the new oval tall bright metal feet perfectly, impressing people the sense of stability and lightness; the streamline with arc shape on the backrest breaks through the upright shape; the vertical open line on the backrest echoes perfectly with the cross pull point on the cushion, adding its dynamic sense; the backrest can be pushed forward and backward and the file bit on the armrest can be adjusted freely; the tea table, practical and artistic, is on the side of lying seat which can store objects, making the sofa multifunctional. You can either sit or lie on it.

## SINGLE CHAIR 單椅





**JUNGLE** # A-162





**ALEXANDER** # A-532





**COSMOPOLITAN** # A-651





**FOREST** # A-312





MANCHESTER # A-386



# ACCESSORIES 配飾品





**PUNCH** # Y-063





**GIN** # Y-113





**DICE** # Y-258





**LATTE** # D-251





**SAKE** # D-013





**ROCK** # D-031





#Z-017



#Z-018



#Z-019









#Z-020





#Z-023





#Z-026











# Z-029



#### www.kukahome.com.hk

Tel / +852 2577 7738 Fax / +852 2577 7731 Add / Rm 1907, 19/F, Tower 2, Grand Centre Plaza, 138 Shatin Rural Committee Raod, Shatin Email / fanny@kukahome.com.hk / kelly@kukahome.com.hk

### THANKS