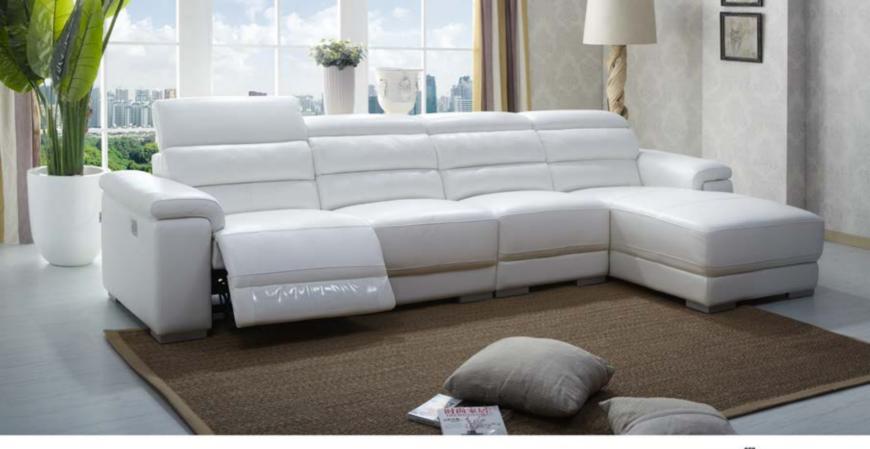

#### # 1255 LIVELY

軟硬適中的坐墊與較高的靠背,提供了絕對的舒適,扶手內側軟包和靠頭的設計,既增加了造型上的層 次感,也大大提升了沙發的舒適性。靠背座墊扶手都採用單線縫合,視覺上不會顯得呆板,也更符合小 尺寸沙發輕巧的感覺。淡雅的顏色更詮釋著精緻的生活情趣。

The cushion between hardness and softness and higher backrest make you extremely comfortable; the soft roll inside armrest and headrest add layering in shape and improve sofa' s comfort greatly; single line sewing of the backrest, cushion, and armrest is visually vivid and dexterous, perfectly matching its small size; quietly elegant color fully displays exquisite delight in life.

#### # 1281D **MARKY**

這是一款簡約、時尚而又大氣的沙發。靠背的功能設計,可根據客戶需求自由調節,增強其舒適度。在 腰部也做了細心的處理,大大提升了整體的坐感。色彩上,黑色和紅色的配色也是主流的色彩搭配,不 會因為潮流而過時。纖細的金屬腳更具現代感,堅固而不失輕盈,讓整套沙發更具時代特徵。

It is a sofa with the characteristics of simplicity, fashion and grace. The backrest can be adjusted according to user's need to improve its comfort; the waist is also designed carefully, which greatly improved its entire sitting sense; the black and red color composes the mainstream of color match, despite of trend change; fine metal feet gives the sofa era sensation with its feature of fashion, solidness, and lightness.