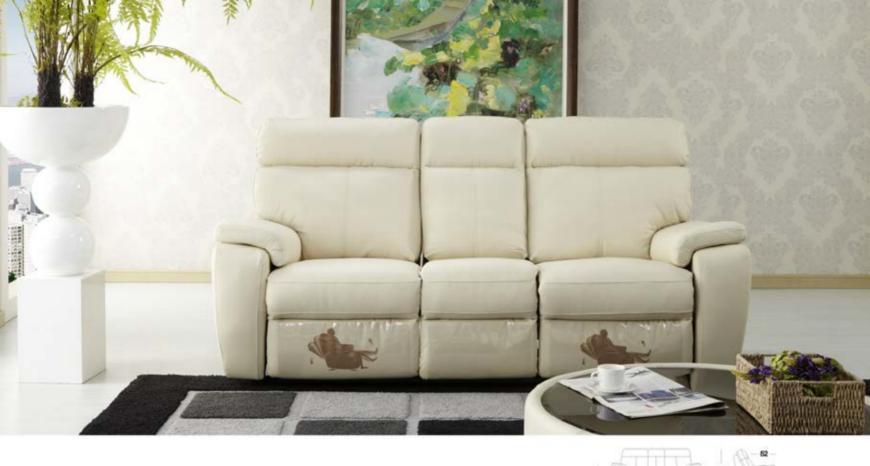

扶手的分塊恰是人體的 每個關節,完美地貼合身體的各個部位,讓你感覺不到任何空隙,鬆軟的絨絲填充配合禮恩派的二級躺 倒功能,為你提供了如墜雲端的般極度舒適。單人位的功能鍵在躺倒功能的基礎上還增加了搖擺功能, 功能科技的溶入讓古老的設計項目煥發出第二次生機。

870, with the design element of American style and the advantages of high back, soft cushion, and loose armrest, is the representative sofa you want to seat yourself in the moment it comes to your eye. Every part of 870 is in curved shape with its cushion and armrest perfectly matching human body's corresponding joints, making you feel no obstruction or no interspace, and bringing you into the extremely cozy watery cloud dreamland with its soft velvet silk stuff and Leggett & Platt function of secondary lying down. The function button of single chair adds swing function on the basis of lying function, having the old design element burst out its second vitality.



#### # 1251C **A B L E**

每個人都有心中的一個"靠山",工作的壓力,每天都需要在一個舒適、溫馨的空間裡得到完全的釋放,此款沙發完全能滿足需求。高靠背的設計,無論坐或躺都非常舒適,讓人整個深陷在其中,讓人感覺有一種強烈包容感支撐著整個身體。"擋腳板"與"坐墊"連體設計正好可以包裹雙腿,讓雙腿可以得到很好的放鬆。"功能件的二級躺倒功能,可根據每個人不同坐姿所需要,進行不同的角度調整。

"Backer" exists in everyone's heart, where people can release work pressure everyday, and this sofa can exactly provide such a comfortable and cozy space. The high back makes you totally blend in the sofa very comfortably whether you sit or lie down, propping your body up with a strong capacity feel; the connection of "toeboard" and "cushion" can precisely wraps legs, making legs relaxed; the secondary lying down position can be adjusted to different angles on the function button according to everyone's sitting posture.



#### # 1255 LIVELY

軟硬適中的坐墊與較高的靠背,提供了絕對的舒適,扶手內側軟包和靠頭的設計,既增加了造型上