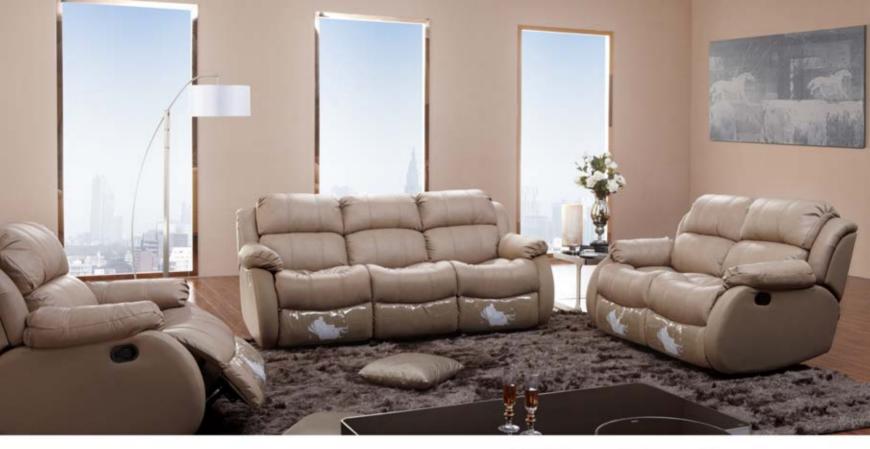

#### # 870 **H E A R T Y**

有一種沙發讓你一見到就想坐,870就是這種沙發的代表。源自美式沙發的設計項目,高靠背,軟坐墊, 松扶手。將沙發的每個細節都設計成曲線,讓你感覺不到任何"抵抗",坐墊、扶手的分塊恰是人體的 每個關節,完美地貼合身體的各個部位,讓你感覺不到任何空隙,鬆軟的絨絲填充配合禮恩派的二級躺 倒功能,為你提供了如墜雲端的般極度舒適。單人位的功能鍵在躺倒功能的基礎上還增加了搖擺功能, 功能科技的溶入讓古老的設計項目煥發出第二次生機。

870, with the design element of American style and the advantages of high back, soft cushion, and loose armrest, is the representative sofa you want to seat yourself in the moment it comes to your eye. Every part of 870 is in curved shape with its cushion and armrest perfectly matching human body's corresponding joints, making you feel no obstruction or no interspace, and bringing you into the extremely cozy watery cloud dreamland with its soft velvet silk stuff and Leggett & Platt function of secondary lying down. The function button of single chair adds swing function on the basis of lying function, having the old design element burst out its second vitality.