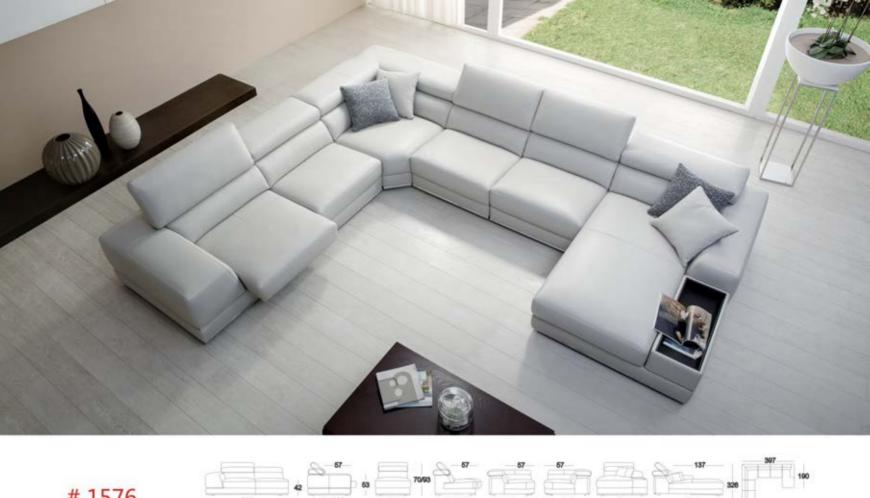

#### # 1576 **ACTIVE**

大氣、現代、簡潔,這款沙發很好的體現了這些特點。說它大氣,寬大的扶手,飽滿厚實的坐墊和靠 背,沒有多餘的開線,也沒有複雜的造型;說它現代,在簡練的造型之中,帶有多處實用的功能設計, 如靠背帶有上下翻轉功能,滿足不同的坐姿需求,坐墊還可往外伸出形成一個躺位,非常實用的設計; 說它簡潔,方整幹練的外形,幾乎沒有多餘的無意義的設計。在整體上給人氣勢非凡的同時,很多細節 之處同樣讓人難忘,扶手外側增加的金屬嵌條,豐富了原有簡單的外形,與底部作為沙發腳的金屬條相 得益彰。扶手內側的斜線也為整體平直的線條帶來動感,另外躺位處還有非常實用的置物盒。

It is a lofty modern and simple sofa. Its lenient armrest, plump and thick cushion and backrest without redundant open line and complex design fully mirror its atmosphere; its simple and elegant and practical with its backrest belt turning upside and down freely which can satisfy different seating postures, and its cushion stretching out to be a lying seat fully reflect its contemporary; its upright and delicate shape without redundant and meaningless design fully explains its simplicity. Its details also attract people's attention successfully apart from its extraordinary momentum shape: the metal insertion strip outside the armrest enriches its simple shape, complementing each other with the metal strip serving as the bottom sofa feet; the oblique line inside the armrest also brings the whole straight line visually vivacious sense; the lying seat is designed with very practical object box.