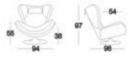

fa 1372# with the style of uprightness and simplicity. Thin double layers match the new oval tall bright metal feet perfectly, impressing people the sense of stability and lightness; the streamline with arc shape on the backrest breaks through the upright shape; the vertical open line on the backrest echoes perfectly with the cross pull point on the cushion, adding its dynamic sense; the backrest can be pushed forward and backward and the file bit on the armrest can be adjusted freely; the tea table, practical and artistic, is on the side of lying seat which can store objects, making the sofa multifunctional. You can either sit or lie on it.

## SINGLE CHAIR 單椅





**JUNGLE** # A-162





**ALEXANDER** # A-532





**COSMOPOLITAN** # A-651





**FOREST** # A-312





MANCHESTER # A-386



# ACCESSORIES 配飾品





**PUNCH** # Y-063





**GIN** # Y-113





**DICE** # Y-258





**LATTE** # D-251





**SAKE** # D-013





**ROCK** # D-031





#Z-017



#Z-018



#Z-019









#Z-020





#Z-023





#Z-026











# Z-029



#### www.kukahome.com.hk

Tel / +852 2577 7738 Fax / +852 2577 7731 Add / Rm 1907, 19/F, Tower 2, Grand Centre Plaza, 138 Shatin Rural Committee Raod, Shatin Email / fanny@kukahome.com.hk / kelly@kukahome.com.hk

### THANKS