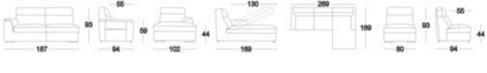

#### # 1691 **RADIANT**

這是躺位,茶几,靠背均有功能的現代功能性沙發。整體風格簡潔大方,不失設計感,扶手雖然方 正,但是軟包墊的設計,增加沙發的舒適感。靠頭功能增加了沙發的可調節性,可以隨意根據自身 要求,改變靠背的傾斜度,達到最佳舒適感。躺位具有前後伸出的功能,是引用新型功能件,使沙 發在整體上最大限度的發揮了實用性,增加躺位面積。坐墊前口採用弧度開線,與整體方正感形成 對比,體現沙發的設計靈動性。茶几的增加,是沙發在實用度上大大增加了優勢,茶几具有儲物功 能,這些功能性的結合,是現代傢俱的完整體現。

80/100

42 66 62 1177

It is a modern sofa serving as a lying seat, tea table and backrest with simplicity and generosity and designer-look. Despite of the upright armrest, its soft roll improves sofa comfort; the headrest enables you to adjust the sofa according to your needs to change the backrest inclination in order to obtain optimum comfort; the lying seat, with new type of function button, can extend from back and forth, expanding the lying area, and exerting its practicability to extreme as a whole; the fore-edge of the cushion is setting out in radian, and contrasts to the whole upright sense, reflecting the flexibility of sofa design; the function of tea table which can store objects strengthens the sofa advantage greatly. The combination of these functions embodies the modern furniture perfectly.