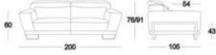

80/100

42 66 62 1177

It is a modern sofa serving as a lying seat, tea table and backrest with simplicity and generosity and designer-look. Despite of the upright armrest, its soft roll improves sofa comfort; the headrest enables you to adjust the sofa according to your needs to change the backrest inclination in order to obtain optimum comfort; the lying seat, with new type of function button, can extend from back and forth, expanding the lying area, and exerting its practicability to extreme as a whole; the fore-edge of the cushion is setting out in radian, and contrasts to the whole upright sense, reflecting the flexibility of sofa design; the function of tea table which can store objects strengthens the sofa advantage greatly. The combination of these functions embodies the modern furniture perfectly.