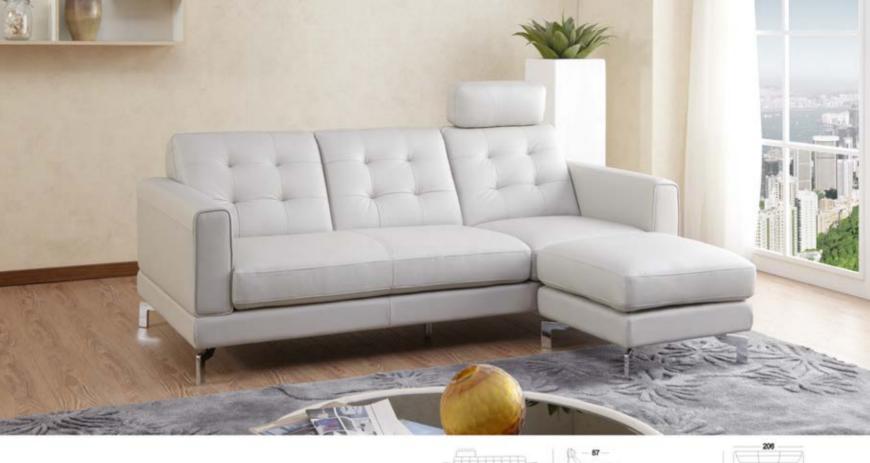

s comfort greatly; single line sewing of the backrest, cushion, and armrest is visually vivid and dexterous, perfectly matching its small size; quietly elegant color fully displays exquisite delight in life.





#### # 1281D **MARKY**

這是一款簡約、時尚而又大氣的沙發。靠背的功能設計,可根據客戶需求自由調節,增強其舒適度。在 腰部也做了細心的處理,大大提升了整體的坐感。色彩上,黑色和紅色的配色也是主流的色彩搭配,不 會因為潮流而過時。纖細的金屬腳更具現代感,堅固而不失輕盈,讓整套沙發更具時代特徵。

It is a sofa with the characteristics of simplicity, fashion and grace. The backrest can be adjusted according to user's need to improve its comfort; the waist is also designed carefully, which greatly improved its entire sitting sense; the black and red color composes the mainstream of color match, despite of trend change; fine metal feet gives the sofa era sensation with its feature of fashion, solidness, and lightness.



#### # 1519 MERCIFUL

這是一款靈巧、舒適的氣質型沙發。吸收了簡約設計的精髓,也展現了它特有的細膩和時尚,扶手前口的 嵌條,立體而層次分明,靠背複雜的拉點和簡潔外觀形成了強烈的碰撞,不經意間將精緻的生活情趣悄然 釋放,整個造型簡潔、時尚,沒有多餘的修飾,但不乏細節,搭配不銹鋼架空腳,使整套沙發顯得非常輕 巧時尚。三人位長墊可與躺位通用,拼成3+躺造型實用性很強。

It is a smart comfortable graceful sofa, fusing the essence of simplicity and highlighting its special exquisiteness and fashion. The slug of the armrest fore-edge is stereoscopic with distinct gradation; the complex pull point of the backrest contrasts strongly with its simple appearance, liberating exquisite delight of life quietly; it is simple, and fashionable without redundant ornament; its specific parts like stainless steel suspension feet make sofa look light and fashionable. The long cushion of the seat for three people can also be used for lying together with lying seat, composing 3+lyin