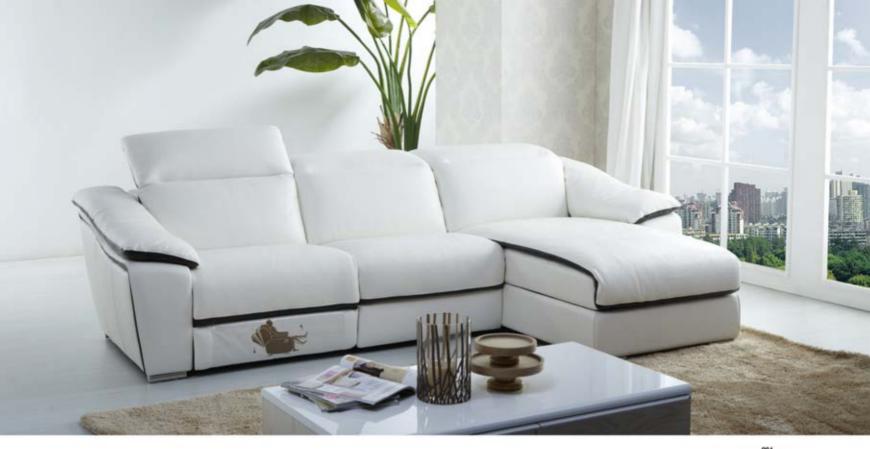

#### # 870 **H E A R T Y**

有一種沙發讓你一見到就想坐,870就是這種沙發的代表。源自美式沙發的設計項目,高靠背,軟坐墊, 松扶手。將沙發的每個細節都設計成曲線,讓你感覺不到任何"抵抗",坐墊、扶手的分塊恰是人體的 每個關節,完美地貼合身體的各個部位,讓你感覺不到任何空隙,鬆軟的絨絲填充配合禮恩派的二級躺 倒功能,為你提供了如墜雲端的般極度舒適。單人位的功能鍵在躺倒功能的基礎上還增加了搖擺功能, 功能科技的溶入讓古老的設計項目煥發出第二次生機。

870, with the design element of American style and the advantages of high back, soft cushion, and loose armrest, is the representative sofa you want to seat yourself in the moment it comes to your eye. Every part of 870 is in curved shape with its cushion and armrest perfectly matching human body's corresponding joints, making you feel no obstruction or no interspace, and bringing you into the extremely cozy watery cloud dreamland with its soft velvet silk stuff and Leggett & Platt function of secondary lying down. The function button of single chair adds swing function on the basis of lying function, having the old design element burst out its second vitality.