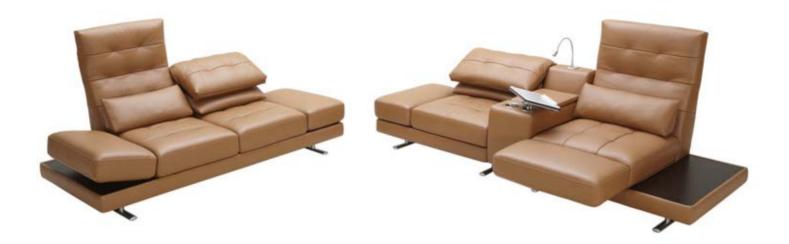

#### # 1875 **SUNDERLAND**

這套沙發是顧家自主研發,首套坐墊可旋轉功能的沙發。靠背採用新型折迭功能,可翻起打開,合起時是光滑矮靠背,打開後,在内部設計了拉點,形成對比,靠頭雙杆獨立調節可隨意彎曲,坐墊可平移旋轉90°,使1.5人為轉變為躺位。扶手也有翻起調節功能,多檔位可選擇任意角度。扶手下方設計為實木桌板,當座位旋轉為躺位的時實現置物功能。中間為多功能茶几,具有LED夜燈功能,IPAD書板支撐功能,茶杯孔功能,打開後又是一個儲物功能,是多功能一體化設計的實現。金屬高腳,使沙發顯得更加輕巧。

It is a sofa that is researched and developed by KUKA independently with its cushion can rotate the first time. Its backrest can be enfolded and opened freely: when enfolded, it is a smooth short backrest; when opened, the pull point inside postures a contrast with the sofa. The double poles of the headrest can be adjusted independently and curved freely; the cushion can be rotated 90 degrees horizontally to form a lying seat instead of a seat for 1.5 people; the armrest can also be turned up and adjusted and its multiple file seats can be adjusted to any angle; the bottom of the armrest is designed with solid wood plank which can store objects when the seat is rotated to lying seat. The medium is a multifunctional tea table which owns the function of LED night-light, IPAD support board, tea cup hole and object box when opened, integrating multiple function; its metal high feet make the sofa look lighter.