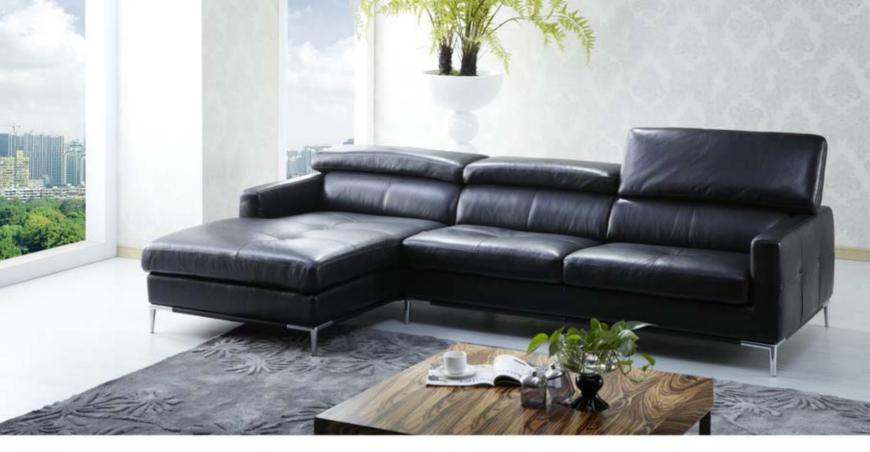

ping your body up with a strong capacity feel; the connection of "toeboard" and "cushion" can precisely wraps legs, making legs relaxed; the secondary lying down position can be adjusted to different angles on the function button according to everyone's sitting posture.



#### # 1255 LIVELY

軟硬適中的坐墊與較高的靠背,提供了絕對的舒適,扶手內側軟包和靠頭的設計,既增加了造型上的層 次感,也大大提升了沙發的舒適性。靠背座墊扶手都採用單線縫合,視覺上不會顯得呆板,也更符合小 尺寸沙發輕巧的感覺。淡雅的顏色更詮釋著精緻的生活情趣。

The cushion between hardness and softness and higher backrest make you extremely comfortable; the soft roll inside armrest and headrest add layering in shape and improve sofa' s comfort greatly; single line sewing of the backrest, cushion, and armrest is visually vivid and dexterous, perfectly matching its small size; quietly elegant color fully displays exquisite delight in life.





#### # 1281D **MARKY**

這是一款簡約、時尚而又大氣的沙發。靠背的功能設計,可根據客戶需求自由調節,增強其舒適度。在 腰部也做了細心的處理,大大提升了整體的坐感。色彩上,黑色和紅色的配色也是主流的色彩搭配,不 會因為潮流而過時。纖細的金屬腳更具現代感,堅固而不失輕盈,讓整套沙發更具時代特徵。

It is a sofa with the characteristics of simplicity, fashion and grace. The backrest can be adjusted according to user's need to improve its comfort; the waist is also designed carefully, which greatly improved its entire sitting sense; the black and red color composes the mainstream of color match, despite of trend change; fine metal feet gives the sofa era sensation with its feature of fashion, solidness, and lightness.



#### # 1519 MERCIFUL

這是一款靈巧、舒適的氣質型沙發。吸收了簡約設計的精髓,也展現了它特有的細膩和時尚,扶手前口的 嵌條,立體而層次分明,靠背複雜的拉點和簡潔外觀形成了強烈的碰撞,不經意間將精緻的生活情趣悄然 釋放,整個造型簡潔、時尚,沒有多餘的修飾,但不乏細節,搭配不銹鋼架空腳,使整套沙發顯得非常輕 巧時尚。三人位長墊可與躺位通用,拼成3+躺造型實用性很強。

It is a smart