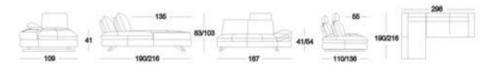

#### # 1691 **RADIANT**

這是躺位,茶几,靠背均有功能的現代功能性沙發。整體風格簡潔大方,不失設計感,扶手雖然方 正,但是軟包墊的設計,增加沙發的舒適感。靠頭功能增加了沙發的可調節性,可以隨意根據自身 要求,改變靠背的傾斜度,達到最佳舒適感。躺位具有前後伸出的功能,是引用新型功能件,使沙 發在整體上最大限度的發揮了實用性,增加躺位面積。坐墊前口採用弧度開線,與整體方正感形成 對比,體現沙發的設計靈動性。茶几的增加,是沙發在實用度上大大增加了優勢,茶几具有儲物功 能,這些功能性的結合,是現代傢俱的完整體現。

80/100

42 66 62 1177

It is a modern sofa serving as a lying seat, tea table and backrest with simplicity and generosity and designer-look. Despite of the upright armrest, its soft roll improves sofa comfort; the headrest enables you to adjust the sofa according to your needs to change the backrest inclination in order to obtain optimum comfort; the lying seat, with new type of function button, can extend from back and forth, expanding the lying area, and exerting its practicability to extreme as a whole; the fore-edge of the cushion is setting out in radian, and contrasts to the whole upright sense, reflecting the flexibility of sofa design; the function of tea table which can store objects strengthens the sofa advantage greatly. The combination of these functions embodies the modern furniture perfectly.