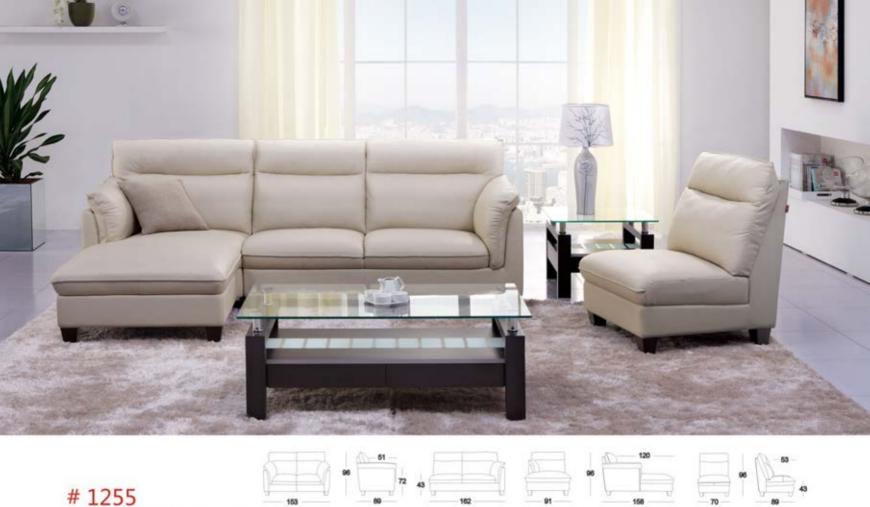

#### # 1255 LIVELY

軟硬適中的坐墊與較高的靠背,提供了絕對的舒適,扶手內側軟包和靠頭的設計,既增加了造型上的層 次感,也大大提升了沙發的舒適性。靠背座墊扶手都採用單線縫合,視覺上不會顯得呆板,也更符合小 尺寸沙發輕巧的感覺。淡雅的顏色更詮釋著精緻的生活情趣。

The cushion between hardness and softness and higher backrest make you extremely comfortable; the soft roll inside armrest and headrest add layering in shape and improve sofa' s comfort greatly; single line sewing of the backrest, cushion, and armrest is visually vivid and dexterous, perfectly matching its small size; quietly elegant color fully displays exquisite delight in life.