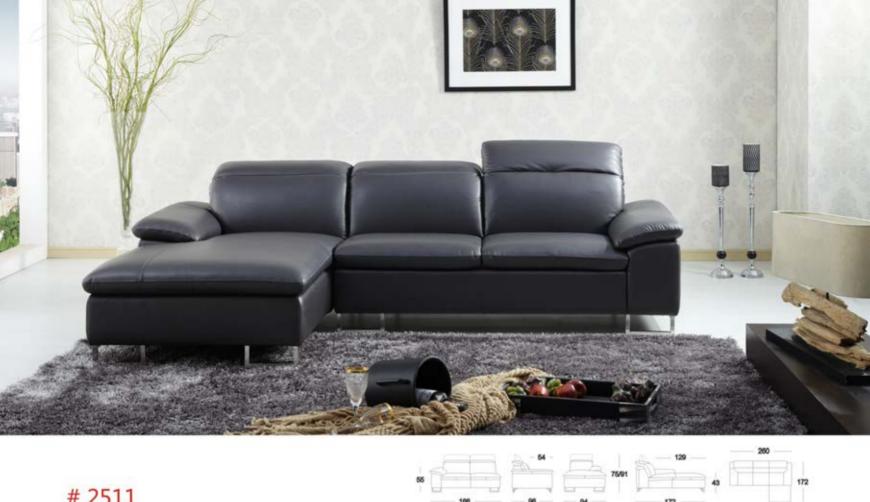

#### # 1519 MERCIFUL

這是一款靈巧、舒適的氣質型沙發。吸收了簡約設計的精髓,也展現了它特有的細膩和時尚,扶手前口的 嵌條,立體而層次分明,靠背複雜的拉點和簡潔外觀形成了強烈的碰撞,不經意間將精緻的生活情趣悄然 釋放,整個造型簡潔、時尚,沒有多餘的修飾,但不乏細節,搭配不銹鋼架空腳,使整套沙發顯得非常輕 巧時尚。三人位長墊可與躺位通用,拼成3+躺造型實用性很強。

It is a smart comfortable graceful sofa, fusing the essence of simplicity and highlighting its special exquisiteness and fashion. The slug of the armrest fore-edge is stereoscopic with distinct gradation; the complex pull point of the backrest contrasts strongly with its simple appearance, liberating exquisite delight of life quietly; it is simple, and fashionable without redundant ornament; its specific parts like stainless steel suspension feet make sofa look light and fashionable. The long cushion of the seat for three people can also be used for lying together with lying seat, composing 3+lying seat with strong feasibility.