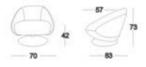

80/100

42 66 62 1177

It is a modern sofa serving as a lying seat, tea table and backrest with simplicity and generosity and designer-look. Despite of the upright armrest, its soft roll improves sofa comfort; the headrest enables you to adjust the sofa according to your needs to change the backrest inclination in order to obtain optimum comfort; the lying seat, with new type of function button, can extend from back and forth, expanding the lying area, and exerting its practicability to extreme as a whole; the fore-edge of the cushion is setting out in radian, and contrasts to the whole upright sense, reflecting the flexibility of sofa design; the function of tea table which can store objects strengthens the sofa advantage greatly. The combination of these functions embodies the modern furniture perfectly.