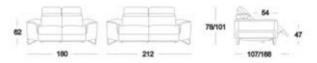

st can be enfolded and opened freely: when enfolded, it is a smooth short backrest; when opened, the pull point inside postures a contrast with the sofa. The double poles of the headrest can be adjusted independently and curved freely; the cushion can be rotated 90 degrees horizontally to form a lying seat instead of a seat for 1.5 people; the armrest can also be turned up and adjusted and its multiple file seats can be adjusted to any angle; the bottom of the armrest is designed with solid wood plank which can store objects when the seat is rotated to lying seat. The medium is a multifunctional tea table which owns the function of LED night-light, IPAD support board, tea cup hole and object box when opened, integrating multiple function; its metal high feet make the sofa look lighter.





#### # 1881 **E L Y**

這是一款簡潔現代的功能沙發。沙發採用motion功能,雙電機,按鍵裝於扶手內側,給人視覺上美感的 同時也保證了沙發的舒適性。沙發扶手平行四邊形的造型,體現沙發的現代感和設計感。扶手上方內嵌 工藝也為沙發增加了一些亮點。扶手外部的自製金屬腳採用了角度落差的設計,可以從視覺上減少厚重 的感覺,增加現代輕巧的動感。柔軟的坐感接近美式產品的標準,靠背和坐墊的角度設計完美的貼合人 體。整款產品採用套色設計,增加了產品的現代感和價值感。

It is a simple modern sofa with motion function driven by dual-motor. Its button is designed inside the armrest, providing not only visual beauty but also comfort; the armrest in quadrangular shape shows modern and design feature fully, and the embedded craft used on the armrest upward side highlight this sofa; the homemade metal feet outside the armrest is designed with angle divide, enlarging its modern and light dynamic sense instead of visual thickness; the angle design of backrest and cushion perfectly joints human body curve with seating sense sim