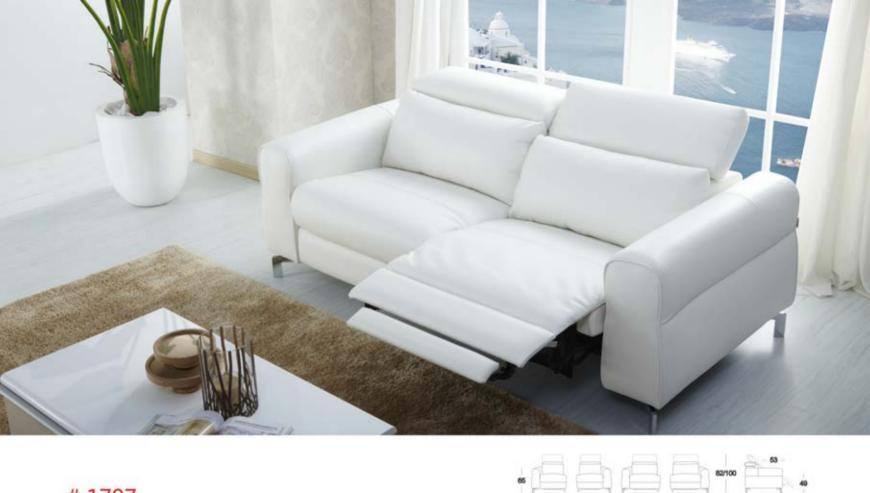

#### # 1797 **P U R E**

這是款極致的舒適感和功能性,整體造型時尚簡約的現代款高腳功能沙發。沙發扶手在方正基礎上 在內外側採用深拉點開線造型,並且將"鑲邊"元素巧妙地運用到扶手上,讓此款沙發散發出優雅 的魅力。靠頭具有翻起功能,通過手動調節各個角度,尋找依靠最佳舒適度。高腳功能,打破以往 功能沙發的笨重感,開放的底座使沙發更加輕巧,但是同時也可滿足使用的多樣化,這點正映襯出 時代的變化,功能科技的發展,更能與現代家居生活完美結合。

It is an extremely cozy modern functional high foot sofa with the style of fashion and simplicity. The open line of deep pull point on both sides of the upright armrest and the "edging" element skillfully applied on the armrest give the sofa a graceful charm; the headrest can be adjusted by hands to find the best comfort; the high feet abandons the heaviness sense existing in other functional sofas; the open base makes the sofa look more lighter and can satisfy various demands, precisely reflecting the era change; the development of functional science and technology enables the sofa to match the home life perfectly.