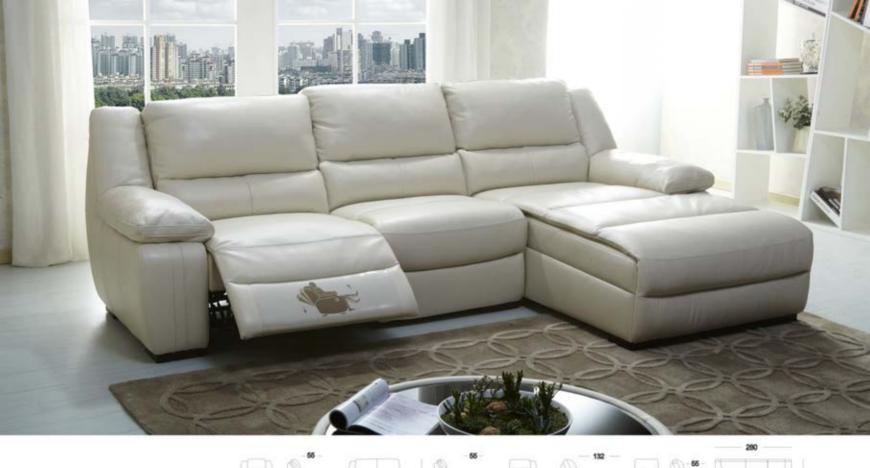

#### # 1251C **A B L E**

每個人都有心中的一個"靠山",工作的壓力,每天都需要在一個舒適、溫馨的空間裡得到完全的釋放,此款沙發完全能滿足需求。高靠背的設計,無論坐或躺都非常舒適,讓人整個深陷在其中,讓人感覺有一種強烈包容感支撐著整個身體。"擋腳板"與"坐墊"連體設計正好可以包裹雙腿,讓雙腿可以得到很好的放鬆。"功能件的二級躺倒功能,可根據每個人不同坐姿所需要,進行不同的角度調整。

"Backer" exists in everyone's heart, where people can release work pressure everyday, and this sofa can exactly provide such a comfortable and cozy space. The high back makes you totally blend in the sofa very comfortably whether you sit or lie down, propping your body up with a strong capacity feel; the connection of "toeboard" and "cushion" can precisely wraps legs, making legs relaxed; the secondary lying down position can be adjusted to different angles on the function button according to everyone's sitting posture.