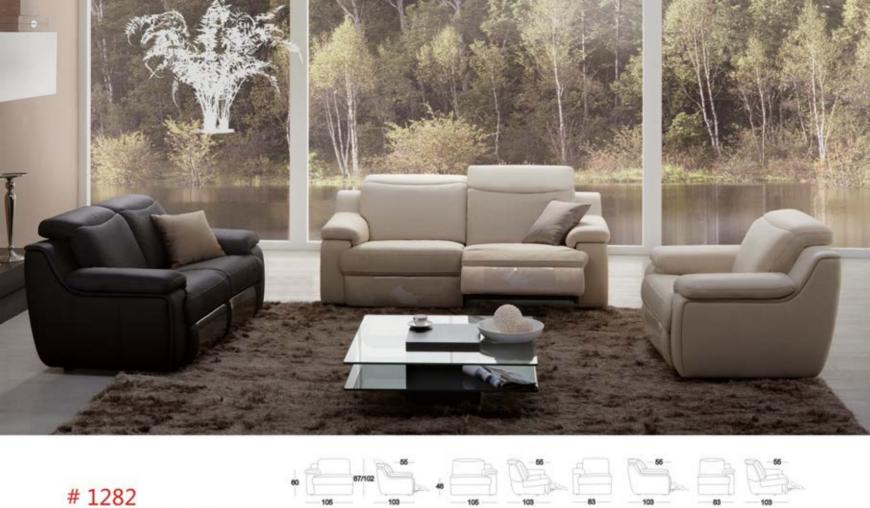

#### # 1282 HUMBLE

人生總是有多個面組成的,工作會客的你需要展現出莊重大方的一面,居家休閒時候的你需要釋放疲勞,展現最真我的一面。1282這款功能沙發幫您實現了這種可能。這款現代風格類的功能沙發,不同以 往功能沙發繁瑣的設計。簡潔硬朗的線條貫穿整個產品,坐墊嵌到扶手中表現得內斂而和諧,坐墊與前 口腳踏板設計成為一個整體,避免了以往功能沙發展開後空隙給人帶來的不適。

People have various features, for example, you need show solemn and generosity when you meet your visitors during work, and you want to behave your actual self when you are at home. The modern 1282 is such a sofa different from those with complex design that can meet all your needs, with simple and clear line going through it. The cushion is inlayed onto the armrest with a temperature of restraining and harmony; the cushion is connected together with the fore-edge foot rest, avoiding the gap which occurs and makes people uncomfortable when the previous sofas are opened.