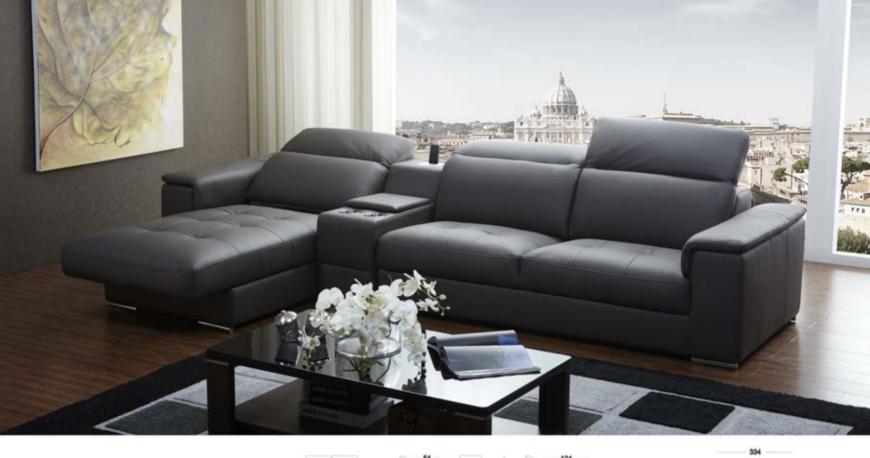

#### # 1519 MERCIFUL

這是一款靈巧、舒適的氣質型沙發。吸收了簡約設計的精髓,也展現了它特有的細膩和時尚,扶手前口的 嵌條,立體而層次分明,靠背複雜的拉點和簡潔外觀形成了強烈的碰撞,不經意間將精緻的生活情趣悄然 釋放,整個造型簡潔、時尚,沒有多餘的修飾,但不乏細節,搭配不銹鋼架空腳,使整套沙發顯得非常輕 巧時尚。三人位長墊可與躺位通用,拼成3+躺造型實用性很強。

It is a smart comfortable graceful sofa, fusing the essence of simplicity and highlighting its special exquisiteness and fashion. The slug of the armrest fore-edge is stereoscopic with distinct gradation; the complex pull point of the backrest contrasts strongly with its simple appearance, liberating exquisite delight of life quietly; it is simple, and fashionable without redundant ornament; its specific parts like stainless steel suspension feet make sofa look light and fashionable. The long cushion of the seat for three people can also be used for lying together with lying seat, composing 3+lying seat with strong feasibility.