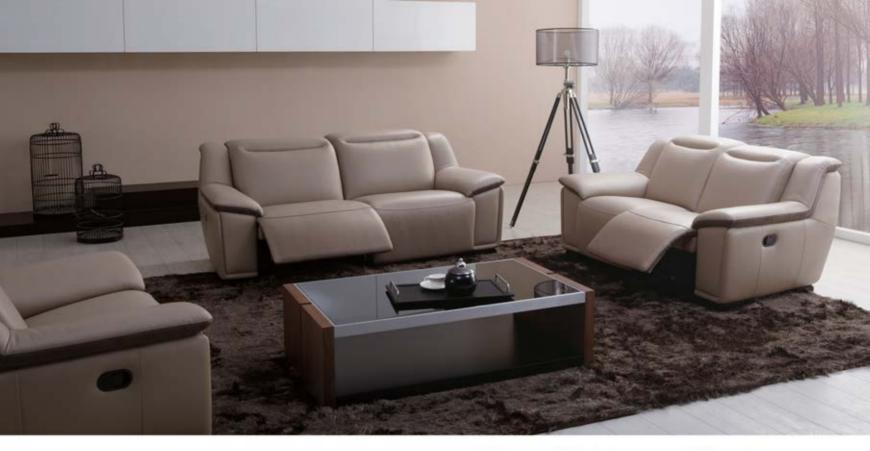

#### # 1691 **RADIANT**

這是躺位,茶几,靠背均有功能的現代功能性沙發。整體風格簡潔大方,不失設計感,扶手雖然方 正,但是軟包墊的設計,增加沙發的舒適感。靠頭功能增加了沙發的可調節性,可以隨意根據自身 要求,改變靠背的傾斜度,達到最佳舒適感。躺位具有前後伸出的功能,是引用新型功能件,使沙 發在整體上最大限度的發揮了實用性,增加躺位面積。坐墊前口採用弧度開線,與整體方正感形成 對比,體現沙發的設計靈動性。茶几的增加,是沙發在實用度上大大增加了優勢,茶几具有儲物功 能,這些功能性的結合,是現代傢俱的完整體現。

80/100

42 66 62 1177

It is a modern sofa serving as a lying seat, tea table and backrest with simplicity and generosity and designer-look. Despite of the upright armrest, its soft roll improves sofa comfort; the headrest enables you to adjust the sofa according to your needs to change the backrest inclination in order to obtain optimum comfort; the lying seat, with new type of function button, can extend from back and forth, expanding the lying area, and exerting its practicability to extreme as a whole; the fore-edge of the cushion is setting out in radian, and contrasts to the whole upright sense, reflecting the flexibility of sofa design; the function of tea table which can store objects strengthens the sofa advantage greatly. The combination of these functions embodies the modern furniture perfectly.